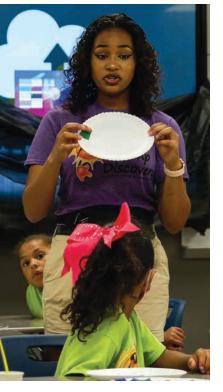

#### MS. JOANNE PIETRI - KIDDIE KORNER/PAINTING

Ms. Joanne Pietri, better known as Miss Joanne, has been working with the City of Kissimmee for more than 25 years with extremely successful programs. She has been in charge of Kiddie Korner, Parents, Night Out, art classes and different activities within the city. She has more than 30 years experience teaching children in our community. Miss Joanne, a native of Puerto Rico, is bilingual and multicultural. She studied Art at the University of Puerto Rico and Education at the University of Sagrado Corazo. Miss Joanne has a special connection with children and is truly dedicated to her programs.

#### MS. JOANNE'S KIDDIE KORNER I

LEARN THROUGH PLAY WITH CRAFTS, MUSIC, ART, FIELD TRIPS AND MORE

LOCATION: Oak Street Park Community Center

**INSTRUCTOR:** Ms. Joanne Pietri TIME: 9:00AM - 2:00PM COST: \$170/2-Week Session **REGISTRATION CODE: 110101** 